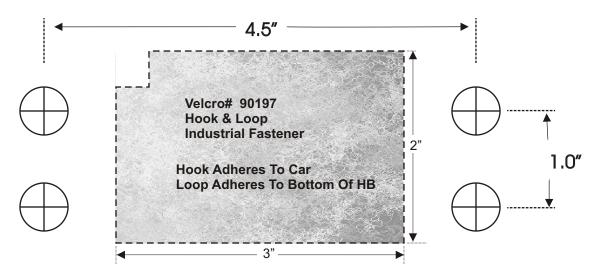

## DAS and HB Drill & Mounting Template

Also Refer to the:

Interconnect & Mounting Guide Document

Drill locations shown at 1:1 scale

**Deburr All Drill Holes** 

## **HB Mounting Template**

Drill 4 holes with a 1/8" bit.

Use a Nylon Cable Tie to Secure the HB at Each End to the Mounting Surface.