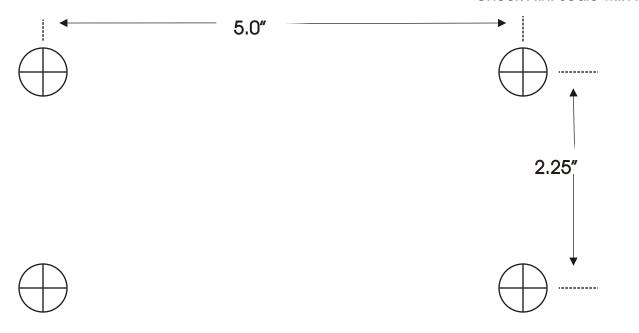

## DAS and HB Drill & Mounting Template

Also Refer to the:

Interconnect & Mounting Guide Document

Drill locations shown at 1:1 scale

**Deburr All Drill Holes** 

## **DAS Mounting Template**

**Product Installation Sheet** 

Platform and drill holes should be positioned level and square as the car sits with wheels on the ground with driver and fuel. The platform must be a rigid structure allowing a minimal amount of flexing.

Drill 4 holes with a 3/16" bit.

**Check Print Scale with Ruler** 